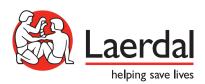

# Resusci Baby with QCPR

Resusci Baby with QCPR manikin provides thorough and realistic CPR training. Enhanced measurement of compressions and ventilations allows for comprehensive and accurate guidance. Detailed feedback and debriefing functionalities enable students to learn and improve CPR performance better than ever before.

#### **FEATURES**

- Realistic anatomy including head tilt, chin lift, compression depth, compression force and chest rise
- Sensor indicates correct finger placement
- Ventilation system provides appropriate chest rise with BVM (Bag Valve Mask) and MTM (Mouth to Mouth)
- Enhanced measurement and feedback capabilities
- Detailed debriefing screens
- Guidelines compliant